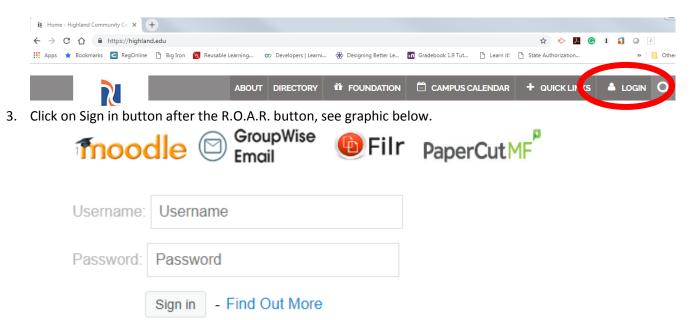

## How to find Your Highland CC Student ID

- 1. Go to highland.edu
- 2. Select LOGIN, see graphic below.

Registration and Online Access to Records - Find Out More

Online Bill Pay - Find Out More

4. Windows opens, as seen below, click on Look up my ID.