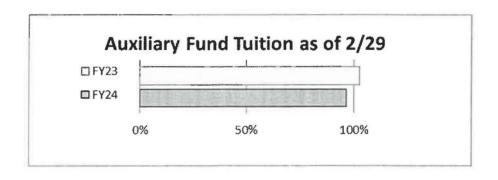

# TREASURER'S REPORT STATEMENTS OF REVENUE, EXPENDITURES & CHANGES IN FUND BALANCE

- As of February 29th, we are 66% of the way into FY24.
- Current Results as of Month End: The following charts shows the comparison of the FY24 financial results for various items, as labeled, to FY23 results as of February 29th. The FY23 bar is the year-to-date results as of February 28, 2023, divided by the actual year end results for FY23. The FY24 bar is the year to date results for February 29, 2024, divided by the annual budgeted amount for FY24.



At the time, Operating Fund tuition appears to be about 3% or \$150,000 below expected levels.

The College has received the annual draw down from the Matching Grant, in the amount of \$362,000. This is reflected in Other Revenue in the Operating Funds.



At this time, Auxiliary Fund tuition revenue, which accounts for the per-credit hour activity fee, appears to be about 6% or \$29,000 below expected levels.



At this time, Restricted Fund tuition revenue, which accounts for the per-credit hour technology fee, appears to be about 5% or \$33,000 below expected levels.

# OPERATING FUNDS (EDUCATIONAL AND OPER. & MAINT. FUNDS COMBINED) Statement of Revenue, Expenditures, & Changes in Fund Balance For the Period Ended February 29, 2024

|                            |              | Year-        |         |
|----------------------------|--------------|--------------|---------|
| REVENUE:                   | Budget       | to-Date      | Percent |
| Local Taxes                | \$7,829,778  | 3,786,189    | 48.4%   |
| Credit Hour Grants