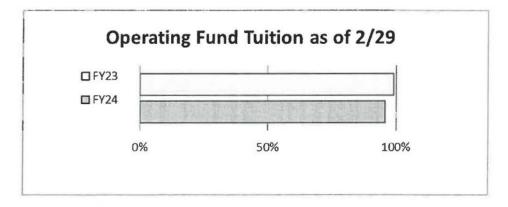

| 0.00                                   |
| TOTAL                                              | \$416,098.55                           | \$6,252.40                 | \$5,000.00                 | \$417,350.95                           |

# TREASURER'S REPORT STATEMENTS OF REVENUE, EXPENDITURES & CHANGES IN FUND BALANCE

- As of February 29th, we are 66% of the way into FY24.
- Current Results as of Month End: The following charts shows the comparison of the FY24 financial results for various items, as labeled, to FY23 results as of February 29th. The FY23 bar is the year-to-date results as of February 28, 2023, divided by the actual year end results for FY23. The FY24 bar is the year to date results for February 29, 2024, divided by the annual budgeted amount for FY24.



At the time, Operating Fund tuition appears to be about 3% or \$150,000 below expected levels.

The College has received the annual draw down from the Matching Grant, in the amount of \$362,000. This is reflected in Other Revenue in the Operating Funds.



At this time, Auxiliary Fund tuition revenue, which accounts for the per-credit hour activity fee, appears to be about 6% or \$29,000 below expected levels.



At this time, Restricted Fund tuition revenue, which accounts for the per-credit hour technology fee, appears to be about 5% or \$33,000 below expected levels.

# OPERATING FUNDS (EDUCATIONAL AND OPER. & MAINT. FUNDS COMBINED) Statement of Revenue, Expenditures, & Changes in Fund Balance For the Period Ended February 29, 2024

|                            |              | Year-