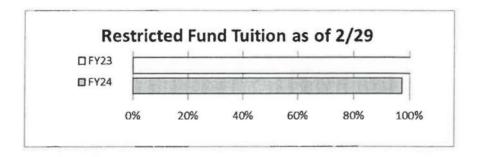

of Month End: The following charts shows the comparison of the FY24 financial results for various items, as labeled, to FY23 results as of February 29th. The FY23 bar is the year-to-date results as of February 28, 2023, divided by the actual year end results for FY23. The FY24 bar is the year to date results for February 29, 2024, divided by the annual budgeted amount for FY24.



At the time, Operating Fund tuition appears to be about 3% or \$150,000 below expected levels.

The College has received the annual draw down from the Matching Grant, in the amount of \$362,000. This is reflected in Other Revenue in the Operating Funds.



At this time, Auxiliary Fund tuition revenue, which accounts for the per-credit hour activity fee, appears to be about 6% or \$29,000 below expected levels.



At this time, Restricted Fund tuition revenue, which accounts for the per-credit hour technology fee, appears to be about 5% or \$33,000 below expected levels.

# OPERATING FUNDS (EDUCATIONAL AND OPER. & MAINT. FUNDS COMBINED) Statement of Revenue, Expenditures, & Changes in Fund Balance For the Period Ended February 29, 2024

|                            |              | Year-        |         |
|----------------------------|--------------|--------------|---------|
| REVENUE:                   | Budget       | to-Date      | Percent |
| Local Taxes                | \$7,829,778  | 3,786,189    | 48.4%   |
| Credit Hour Grants         | 1,441,684    | 995,650      | 69.1%   |
| Equalization               | 50,000       | 33,333       | 66.7%   |
| ICCB Career/Tech Education | 136,719