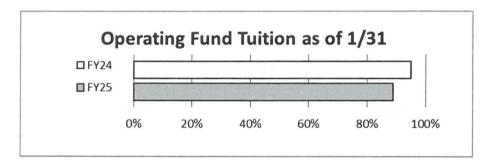

| 722.25       |
| 1022 HCC SECTION 125 PLAN   | 7,212.72            |            |               | 7,212.72     |
| 1023 Ic3SP CAREER SERVICES  | 0.00                |            |               | 0.00         |
| TOTAL                       | \$373,106.86        | \$5,419.06 | \$0.00        | \$378,525.92 |

# TREASURER'S REPORT STATEMENTS OF REVENUE, EXPENDITURES, AND CHANGES IN FUND BALANCE

#### Results as of January 31, 2025

The following charts show the comparison of the FY25 financial results for various items, as labeled, to FY24 results as of January 31. The FY24 bar is the year-to-date results as of January 31, 2024, divided by the actual year-end results for FY24. The FY25 bar is the year-to-date results for January 31, 2025, divided by the annual budgeted amount for FY25.



Operating Fund tuition revenue appears to be about 6% less than anticipated at this point in time. Truck driver training revenue is about 50% of the amount it was in FY24 at this time (\$253,000 less) and comprises the majority of the variance. If Operating Fund tuition revenue is 6% less than budgeted for the fiscal year that amounts to about \$318,000. Truck driving contractual services expense is under budget in a corresponding amount.



Bookstore sales appear to be about 11% higher than anticipated at this point in time. If sales are 11% higher than budgeted for the fiscal year, that amounts to about \$46,000.



Auxiliary Fund tuition revenue appears to be about 1% lower than anticipated at this point in time. If Auxiliary Fund tuition revenue is 1% less than budgeted for the fisca