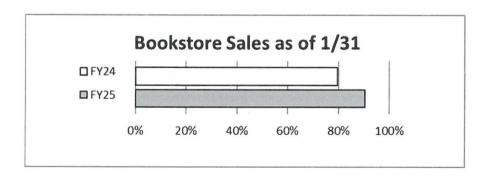

owing charts show the comparison of the FY25 financial results for various items, as labeled, to FY24 results as of January 31. The FY24 bar is the year-to-date results as of January 31, 2024, divided by the actual year-end results for FY24. The FY25 bar is the year-to-date results for January 31, 2025, divided by the annual budgeted amount for FY25.



Operating Fund tuition revenue appears to be about 6% less than anticipated at this point in time. Truck driver training revenue is about 50% of the amount it was in FY24 at this time (\$253,000 less) and comprises the majority of the variance. If Operating Fund tuition revenue is 6% less than budgeted for the fiscal year that amounts to about \$318,000. Truck driving contractual services expense is under budget in a corresponding amount.



Bookstore sales appear to be about 11% higher than anticipated at this point in time. If sales are 11% higher than budgeted for the fiscal year, that amounts to about \$46,000.



Auxiliary Fund tuition revenue appears to be about 1% lower than anticipated at this point in time. If Auxiliary Fund tuition revenue is 1% less than budgeted for the fiscal year, that amounts to about \$7,000.

# OPERATING FUNDS (EDUCATIONAL AND OPER. & MAINT. FUNDS COMBINED) Statement of Revenue, Expenditures, & Changes in Fund Balance For the Period Ended January 31, 2025

|                            |              | Year-        |         |
|----------------------------|--------------|--------------|---------|
| REVENUE:                   | Budget       | to-Date      | Percent |
| Local Taxes