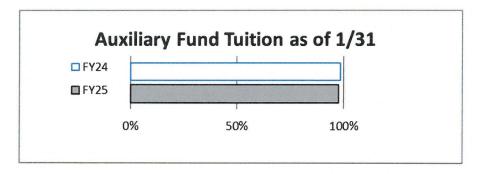

ry 31, 2024, divided by the actual year-end results for FY24. The FY25 bar is the year-to-date results for January 31, 2025, divided by the annual budgeted amount for FY25.



Operating Fund tuition revenue appears to be about 6% less than anticipated at this point in time. Truck driver training revenue is about 50% of the amount it was in FY24 at this time (\$253,000 less) and comprises the majority of the variance. If Operating Fund tuition revenue is 6% less than budgeted for the fiscal year that amounts to about \$318,000. Truck driving contractual services expense is under budget in a corresponding amount.



Bookstore sales appear to be about 11% higher than anticipated at this point in time. If sales are 11% higher than budgeted for the fiscal year, that amounts to about \$46,000.



Auxiliary Fund tuition revenue appears to be about 1% lower than anticipated at this point in time. If Auxiliary Fund tuition revenue is 1% less than budgeted for the fiscal year, that amounts to about \$7,000.

# OPERATING FUNDS (EDUCATIONAL AND OPER. & MAINT. FUNDS COMBINED) Statement of Revenue, Expenditures, & Changes in Fund Balance For the Period Ended January 31, 2025

|                            |              | Year-        |         |
|----------------------------|--------------|--------------|---------|
| REVENUE:                   | Budget       | to-Date      | Percent |
| Local Taxes                | \$8,851,701  | 4,330,548    | 48.9%   |
| Credit Hour Grants         | 1,427,710    | 991,438      | 69.4%   |
| Equalization               | 50,000       | 33,333       | 66.